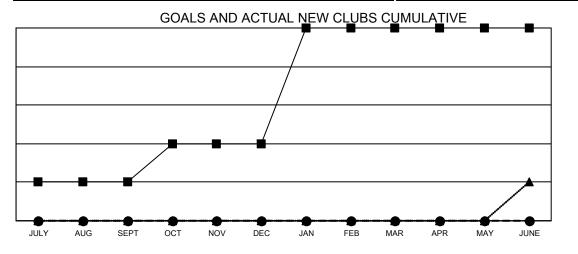

## GAT MONTHLY MEMBERSHIP PROGRESS REPORT

Multiple District 24

Results as of: 7/31/2021 LOCATION: VIRGINIA

| Clubs         |               |             |               | Members               |                        |                         |                                                    |  |  |
|---------------|---------------|-------------|---------------|-----------------------|------------------------|-------------------------|----------------------------------------------------|--|--|
|               | RESULTS FOR   | R 2021-2022 |               | RESULTS FOR 2021-2022 |                        |                         |                                                    |  |  |
| QUARTER       | NEW CLUB GOAL | NEW CLUBS   | DROPPED CLUBS | QUARTER MEME          | BER GROWTH NET<br>GOAL | MEMBER GROWTH<br>ACTUAL | DROPPED<br>MEMBERS ACTUAL<br>(including transfers) |  |  |
| JULY/AUG/SEPT | 1             | 0           | 1             | JULY/AUG/SEPT         | 60                     | 56                      | 88                                                 |  |  |
| OCT/NOV/DEC   | 1             | 0           | 0             | OCT/NOV/DEC           | 115                    | 0                       | 0                                                  |  |  |
| JAN/FEB/MAR   | 3             | 0           | 0             | JAN/FEB/MAR           | 150                    | 0                       | 0                                                  |  |  |
| APR/MAY/JUNE  | 0             | 0           | 0             | APR/MAY/JUNE          | 60                     | 0                       | 0                                                  |  |  |

- CURRENT YEAR ACTUAL NEW CLUBS

- ▲ - LAST YEAR ACTUAL NEW CLUBS

| DROPPED CLUBS: 1  |    | 27 CLUBS OF 243 ADDED 1 OR MORE | GENDER DISTRIBUTION             |                |       |
|-------------------|----|---------------------------------|---------------------------------|----------------|-------|
|                   |    | NEW MEMBERS                     | MALE                            | 3,771 (65.31%) |       |
|                   |    |                                 | FEMALE                          | 2,003 (34.69%) |       |
| DROPPED MEMBERS   |    |                                 |                                 |                |       |
| DECEASED          | 9  | CLICK HERE FOR CUMULATIVE       | TOTAL FAMILY UNIT MEMBERS       |                | 1,009 |
| CLUB CANCELLED 14 |    | MEMBERSHIP DATA                 | FAMILY MEMBERS PAYING HALF DUES |                | 500   |
| OTHER 64          |    |                                 |                                 |                | 508   |
| TOTAL             | 87 |                                 | 5525                            |                |       |