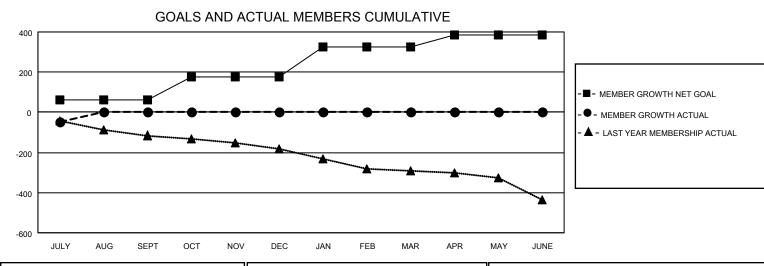

## GAT MONTHLY MEMBERSHIP PROGRESS REPORT

Multiple District 24

Results as of: 7/31/2021 LOCATION: VIRGINIA

| Clubs         |               |             |               | Members               |                        |                         |                                                    |  |  |
|---------------|---------------|-------------|---------------|-----------------------|------------------------|-------------------------|----------------------------------------------------|--|--|
|               | RESULTS FOR   | R 2021-2022 |               | RESULTS FOR 2021-2022 |                        |                         |                                                    |  |  |
| QUARTER       | NEW CLUB GOAL | NEW CLUBS   | DROPPED CLUBS | QUARTER MEME          | BER GROWTH NET<br>GOAL | MEMBER GROWTH<br>ACTUAL | DROPPED<br>MEMBERS ACTUAL<br>(including transfers) |  |  |
| JULY/AUG/SEPT | 1             | 0           | 1             | JULY/AUG/SEPT         | 60                     | 56                      | 88                                                 |  |  |
| OCT/NOV/DEC   | 1             | 0           | 0             | OCT/NOV/DEC           | 115                    | 0                       | 0                                                  |  |  |
| JAN/FEB/MAR   | 3             | 0           | 0             | JAN/FEB/MAR           | 150                    | 0                       | 0                                                  |  |  |
| APR/MAY/JUNE  | 0             | 0           | 0             | APR/MAY/JUNE          | 60                     | 0                       | 0                                                  |  |  |

- CURRENT YEAR ACTUAL NEW CLUBS

- ▲ - LAST YEAR ACTUAL NEW CLUBS

| DROPPED CLUBS: 1  |    | 27 CLUBS OF 243 ADDED 1 OR MORE | GENDER DISTRIBUTION             |                |       |
|-------------------|----|---------------------------------|---------------------------------|----------------|-------|
|                   |    | NEW MEMBERS                     | MALE                            | 3,771 (65.31%) |       |
|                   |    |                                 | FEMALE                          | 2,003 (34.69%) |       |
| DROPPED MEMBERS   |    |                                 |                                 |                |       |
| DECEASED          | 9  | CLICK HERE FOR CUMULATIVE       | TOTAL FAMILY UNIT MEMBERS       |                | 1,009 |
| CLUB CANCELLED 14 |    | MEMBERSHIP DATA                 | FAMILY MEMBERS PAYING HALF DUES |                | 500   |
| OTHER 64          |    |                                 |                                 |                | 508   |
| TOTAL             | 87 |                                 | 5525                            |                |       |